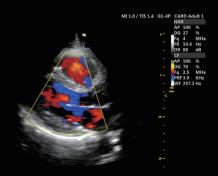

## Super image quality, Smart experience

Leading 3D/4D Technology

- >> MCut
- » Magic Cut
- ≫ Free View
- >> Auto NT
- >> Smart touch panel 3D/4D operation

Professional Cardiac Package

- » MAM (multi angle M mode)
- >> TD (tissue doppler)
- » TVI (tissue velocity imaging)
- >> Color M mode
- » CWD
- >> Complete cardiac measurement package

24 weeks fetal face-4D mode

Fetal face-MCut

Finger Vessel-PDI Mode

Thyroid-Tview-Chroma

Gallbladder-4D Mode

Inferior Vena-Bmode

Cardiac LV view-CFM

HSG Under Ultrasound Guidance