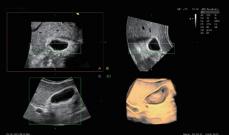

### Auto NT

## Super image quality, Smart experience

Leading 3D/4D Technology

- >> MCut
- » Magic Cut
- ≫ Free View
- >> Auto NT
- >> Smart touch panel 3D/4D operation

Professional Cardiac Package

- » MAM (multi angle M mode)
- >> TD (tissue doppler)
- » TVI (tissue velocity imaging)
- >> Color M mode
- » CWD
- >> Complete cardiac measurement package

24 weeks fetal face-4D mode

Fetal face-MCut

Finger Vessel-PDI Mode

Thyroid-Tview-Chroma

Gallbladder-4D Mode

Inferior Vena-Bmode

Cardiac LV view-CFM

HSG Under Ultrasound Guidance