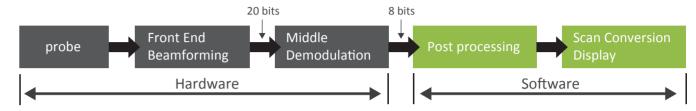

### Innovative RF Ultrasound Platform RF signal data processing platform

✓ Bigger data to compute for better image quality.
✓ Non-linear demodulation to strong signal.
✓ More accurate and higher step calculation.

RF signal data processing platform for better resolution and definition

20 bits

✓ Processing algorithm based on signal data, not image data.✓ Flexible algorithm on data processing.