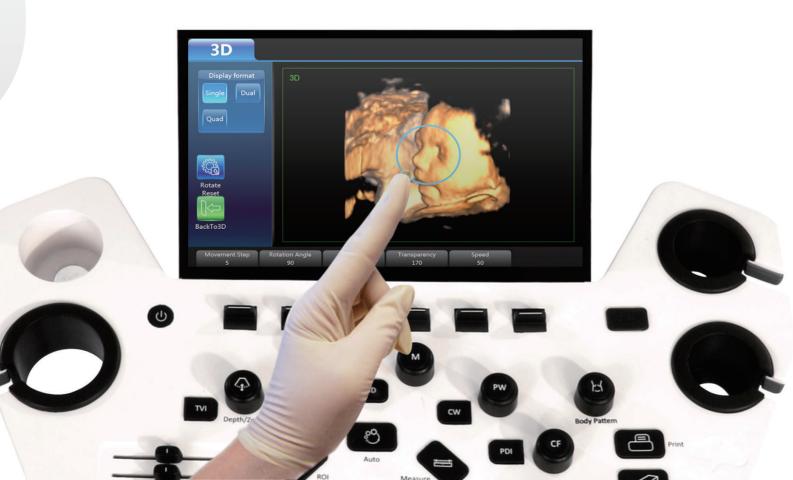

## Super image quality, Smart experience

Leading 3D/4D Technology

- >> MCut
- » Magic Cut
- ≫ Free View
- >> Auto NT
- >> Smart touch panel 3D/4D operation

Professional Cardiac Package

- » MAM (multi angle M mode)
- >> TD (tissue doppler)
- » TVI (tissue velocity imaging)
- >> Color M mode
- » CWD
- >> Complete cardiac measurement package