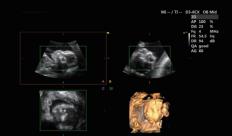

Innovative platform, State of the art technology
Super image quality, Smart experience
Slim and compact design, high efficient connectivity

RF signal data processing platform for better resolution and definition

20 bits

✓ Processing algorithm based on signal data, not image data.✓ Flexible algorithm on data processing.

## VINNCESO

Mid HAR General 1 NT 152 mm



D3-6C 2\*\*8 5+048 HAR AP 100 % DG 28 % Fq 4 MHL FR 25.4 Hz DR 80 dB

### Auto NT

## Super image quality, Smart experience

Leading 3D/4D Technology

- >> MCut
- » Magic Cut
- ≫ Free View
- >> Auto NT
- >> Smart touch panel 3D/4D operation

Professional Cardiac Package

- » MAM (multi angle M mode)
- >> TD (tissue doppler)
- » TVI (tissue velocity imaging)
- >> Color M mode
- » CWD
- >> Complete cardiac measurement package





24 weeks fetal face-4D mode



Fetal face-MCut



Finger Vessel-PDI Mode



Thyroid-Tview-Chroma



Gallbladder-4D Mode



Inferior Vena-Bmode



Cardiac LV view-CFM



HSG Under Ultrasound Guidance

## VINNCESO

## Slim and Compact Design, High Efficient Connectivity

- » Super image quality , Smart experience
- » Swiveling and height adjustable operation panel
- » Articulating display with 19 inch LED screen
- » Pinless flat probe connection
- >> Front USB ports position
- >> Fast Connectivity: bluetooth/ WIFI/ LAN/ DICOM3.0