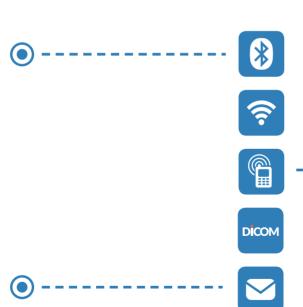

## Slim and Compact Design, High Efficient Connectivity

- » Super image quality , Smart experience
- » Swiveling and height adjustable operation panel
- » Articulating display with 19 inch LED screen
- » Pinless flat probe connection
- >> Front USB ports position
- >> Fast Connectivity: bluetooth/ WIFI/ LAN/ DICOM3.0