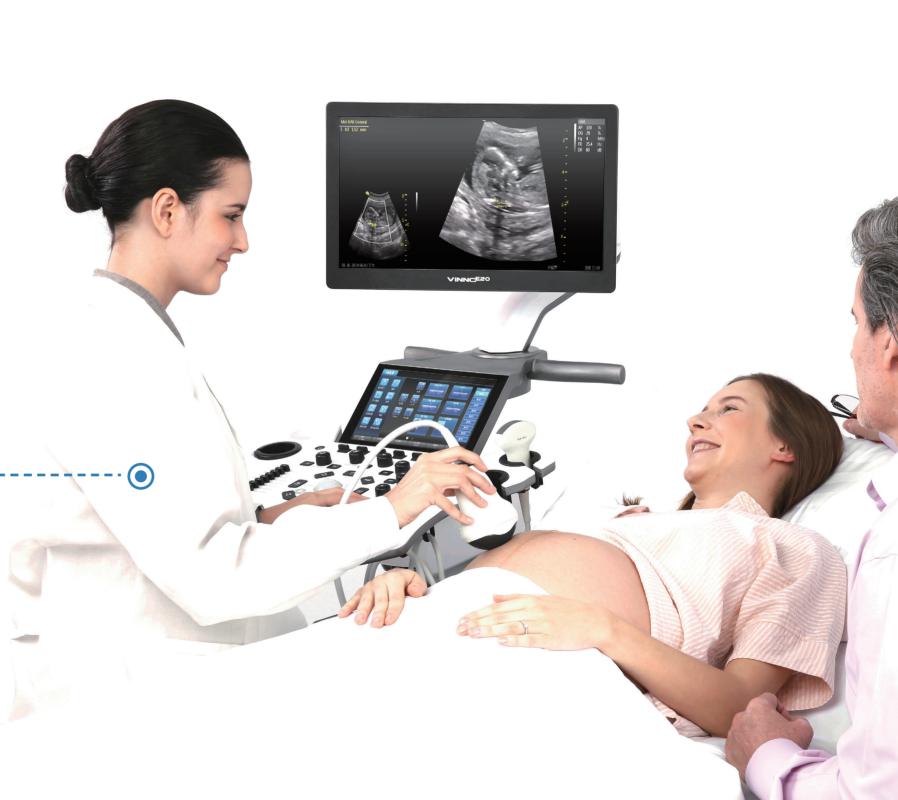

# VINNCESO

E20 is fully featured in a slim and compact solution. Its utility and mobility fits in almost any clinical application. Its unique 3D/4D function delivers complete obstetric solution.

Innovative platform, State of the art technology
Super image quality, Smart experience
Slim and compact design, high efficient connectivity

## Slim and Compact Design, High Efficient Connectivity

- » Super image quality , Smart experience
- » Swiveling and height adjustable operation panel
- » Articulating display with 19 inch LED screen
- » Pinless flat probe connection
- >> Front USB ports position
- >> Fast Connectivity: bluetooth/ WIFI/ LAN/ DICOM3.0