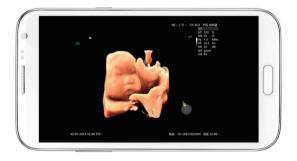

## Super image quality, Smart experience

Leading 3D/4D Technology

- >> MCut
- » Magic Cut
- ≫ Free View
- >> Auto NT
- >> Smart touch panel 3D/4D operation

Professional Cardiac Package

- » MAM (multi angle M mode)
- >> TD (tissue doppler)
- » TVI (tissue velocity imaging)
- >> Color M mode
- » CWD
- >> Complete cardiac measurement package

24 weeks fetal face-4D mode

Fetal face-MCut

Finger Vessel-PDI Mode

Thyroid-Tview-Chroma

Gallbladder-4D Mode

Inferior Vena-Bmode

Cardiac LV view-CFM

HSG Under Ultrasound Guidance